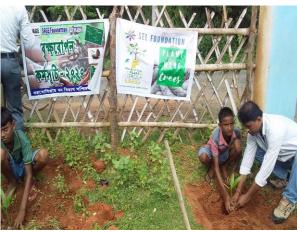

hool, Ghoragir Primary School Road side | 20                  | Safeda, Bettlenut, Guava, Neem, Kadam                |
|            |               |                      |                                                                                       | 30                  | Safeda, Bettlenut, Guava, Neem, Kadam                |
| 31-07-2020 |               |                      |                                                                                       | 50                  | Safeda, Bettlenut, Guava, Neem, Kadam                |
| 02-08-2020 | Gidhni        | Amtolia              | Baghakhondor to Chandua joka Palashboni<br>Village road                               | 116                 | Akashmoni, Kendu, Bakul, Kadam                       |

# Photographs -