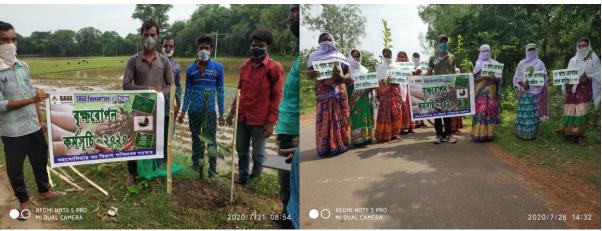

r>School, Ghoragir Primary School Road side | 20                  | Safeda, Bettlenut, Guava, Neem, Kadam                |
|            |               |                      |                                                                                       | 30                  | Safeda, Bettlenut, Guava, Neem, Kadam                |
| 31-07-2020 |               |                      |                                                                                       | 50                  | Safeda, Bettlenut, Guava, Neem, Kadam                |
| 02-08-2020 | Gidhni        | Amtolia              | Baghakhondor to Chandua joka Palashboni<br>Village road                               | 116                 | Akashmoni, Kendu, Bakul, Kadam                       |

# Photographs -