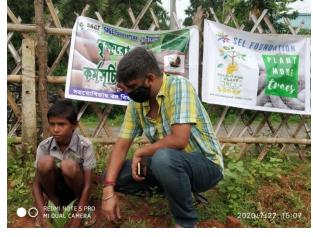

School, Ghoragir Primary School Road side | 20                  | Safeda, Bettlenut, Guava, Neem, Kadam                |
|            |               |                      |                                                                                       | 30                  | Safeda, Bettlenut, Guava, Neem, Kadam                |
| 31-07-2020 |               |                      |                                                                                       | 50                  | Safeda, Bettlenut, Guava, Neem, Kadam                |
| 02-08-2020 | Gidhni        | Amtolia              | Baghakhondor to Chandua joka Palashboni<br>Village road                               | 116                 | Akashmoni, Kendu, Bakul, Kadam                       |

# Photographs -