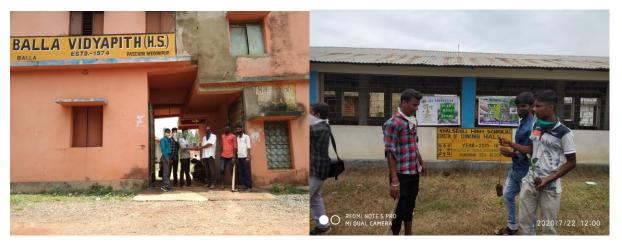

<br>School, Ghoragir Primary School Road side | 20                  | Safeda, Bettlenut, Guava, Neem, Kadam                |
|            |               |                      |                                                                                       | 30                  | Safeda, Bettlenut, Guava, Neem, Kadam                |
| 31-07-2020 |               |                      |                                                                                       | 50                  | Safeda, Bettlenut, Guava, Neem, Kadam                |
| 02-08-2020 | Gidhni        | Amtolia              | Baghakhondor to Chandua joka Palashboni<br>Village road                               | 116                 | Akashmoni, Kendu, Bakul, Kadam                       |

# Photographs -